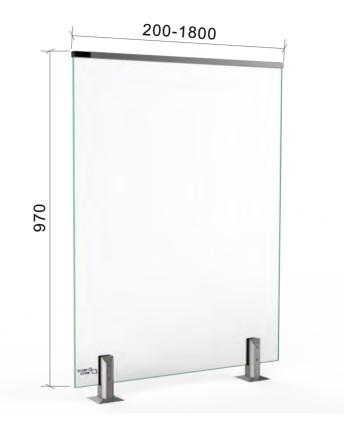

PREMIUM GLASS & HARDWARE

Drawing ID FHS970

MATERIAL:

12mm Frosted Heat Soaked Glass